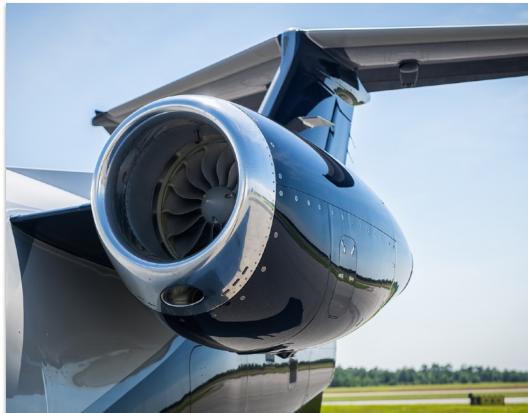

#### **ENGINES:**

Two (2) Pratt & Whitney PW617F1-E Turbofans
Redundant FADEC Engine Controls
645 / 645 Hours Since New
Enrolled on JSSI 100%