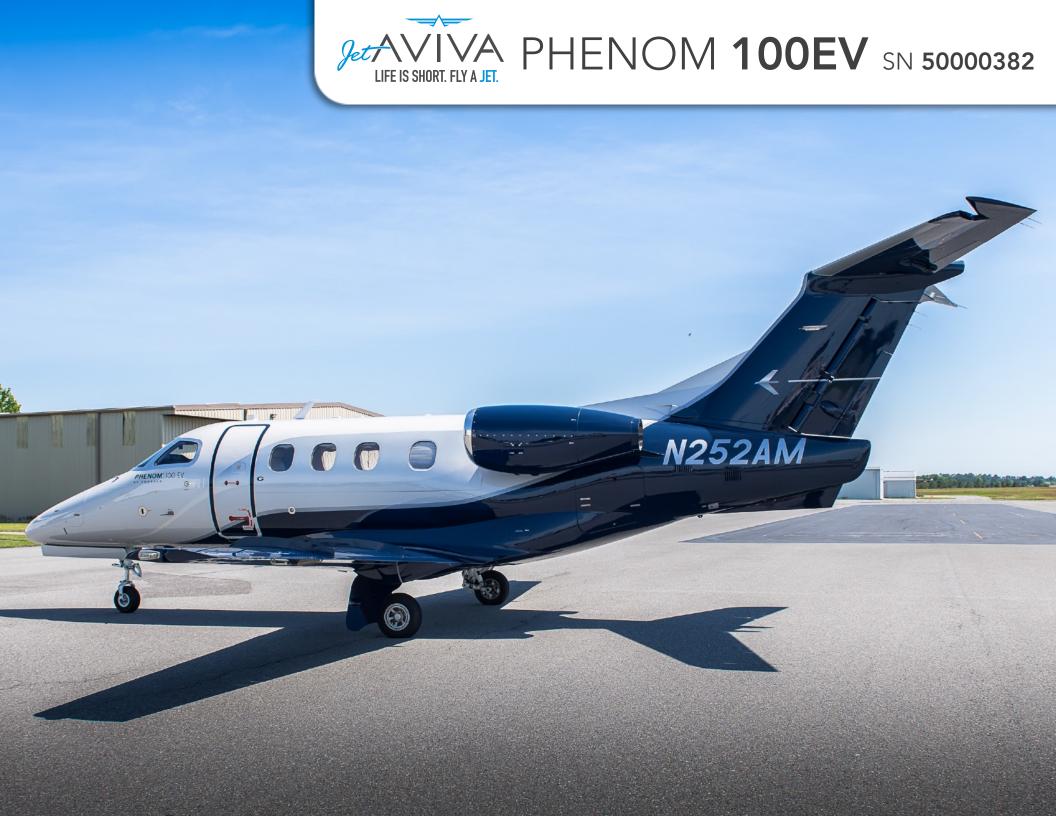

# PHENOM 100EV

SN **50000382** 

YEAR & MODEL: 2017 PHENOM 100EV AIRFRAME TT: 645 SNEW

**SERIAL NUMBER:** 50000382 **ENGINE TT:** 645 / 645 SNEW

**REGISTRATION: N252AM** LOCATION: GEORGIA, USA

# **EXTERIOR & PAINT:**

2018 Factory Original
Grey Pearl over Flag Blue with Cascata Grey Accents