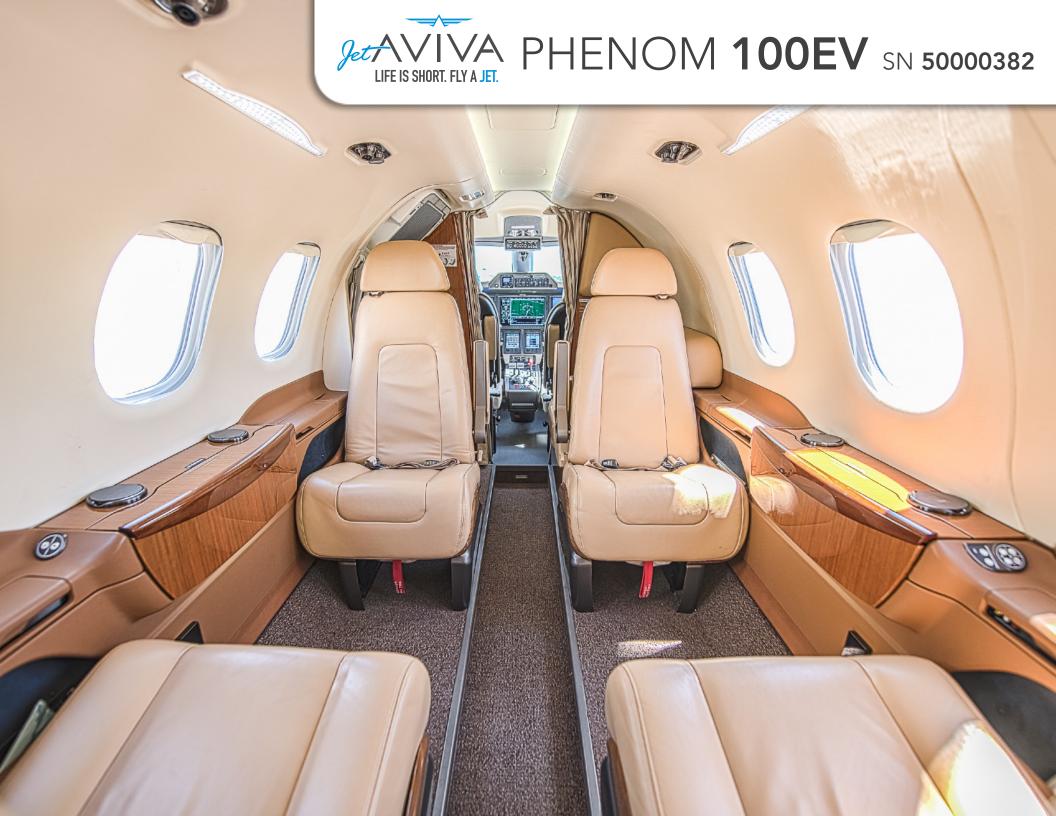

# **INTERIOR & CABIN:**

2018 Factory Sunstone Interior Scheme - Like New Condition
Club configuration and Forward Side facing Seat
Dual Executive Writing Tables
Aft Enclosed Belted Lavatory
Dark High Gloss Woodwork Throughout

#### **Prodigy Touch G3000 Avionics System**

Three 14" Active Matrix LCD Displays
Dual 5.7" Infrared Touch Screen Controllers
Dual Mode S Transponders w/ Diversity & DME
GFC-700 Autopilot with GMC-710 AP Controller
TCAS-I Traffic Alerting and Collision Avoidance
TAWS-B Terrain Awareness and Alerting System
Synthetic Vision System