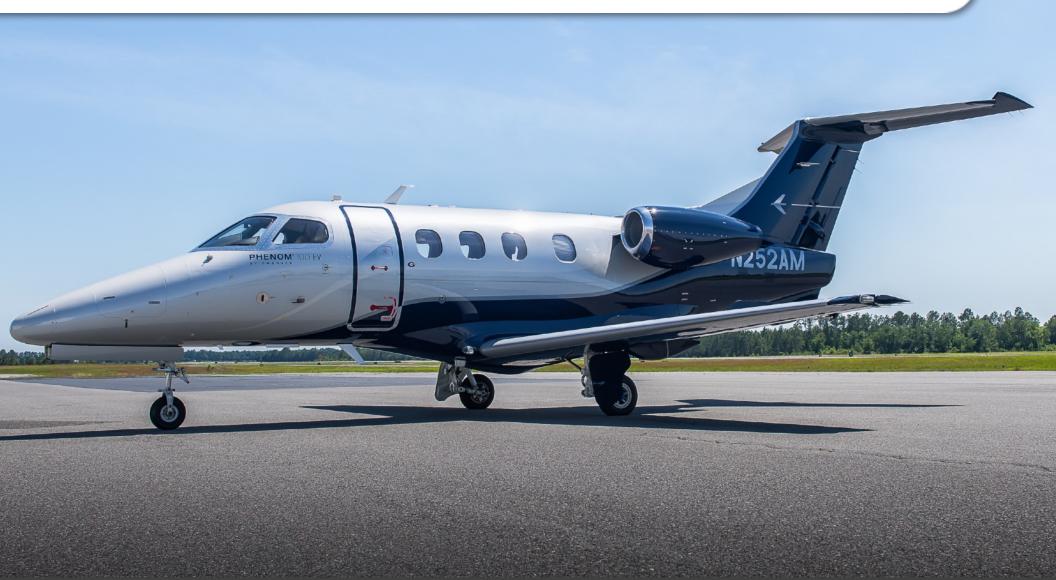

# PHENOM 100EV

SN **50000382** 

YEAR & MODEL: 2017 PHENOM 100EV AIRFRAME TT: 645 SNEW

**SERIAL NUMBER:** 50000382 **ENGINE TT:** 645 / 645 SNEW

**REGISTRATION: N252AM** LOCATION: GEORGIA, USA

# **EXTERIOR & PAINT:**

2018 Factory Original
Grey Pearl over Flag Blue with Cascata Grey Accents

# **INTERIOR & CABIN:**

2018 Factory Sunstone Interior Scheme - Like New Condition
Club configuration and Forward Side facing Seat
Dual Executive Writing Tables
Aft Enclosed Belted Lavatory
Dark High Gloss Woodwork Throughout