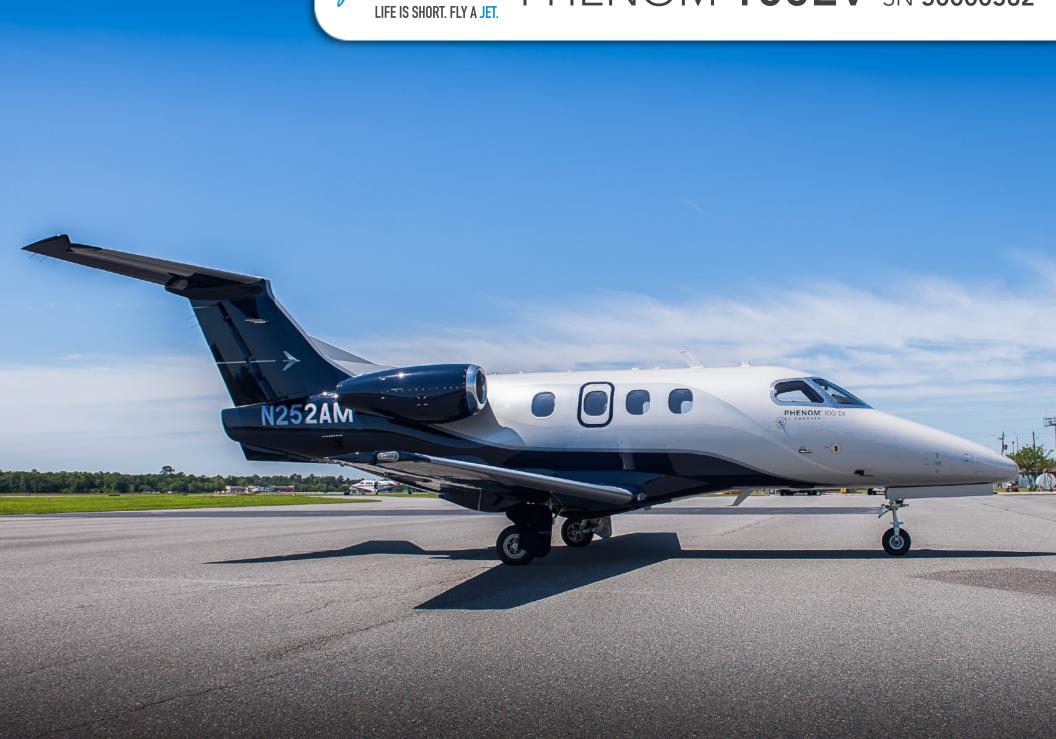

# PHENOM 100EV

SN **50000382** 

YEAR & MODEL: 2017 PHENOM 100EV AIRFRAME TT: 645 SNEW

**SERIAL NUMBER:** 50000382 **ENGINE TT:** 645 / 645 SNEW

**REGISTRATION: N252AM** LOCATION: GEORGIA, USA

# **EXTERIOR & PAINT:**

2018 Factory Original
Grey Pearl over Flag Blue with Cascata Grey Accents