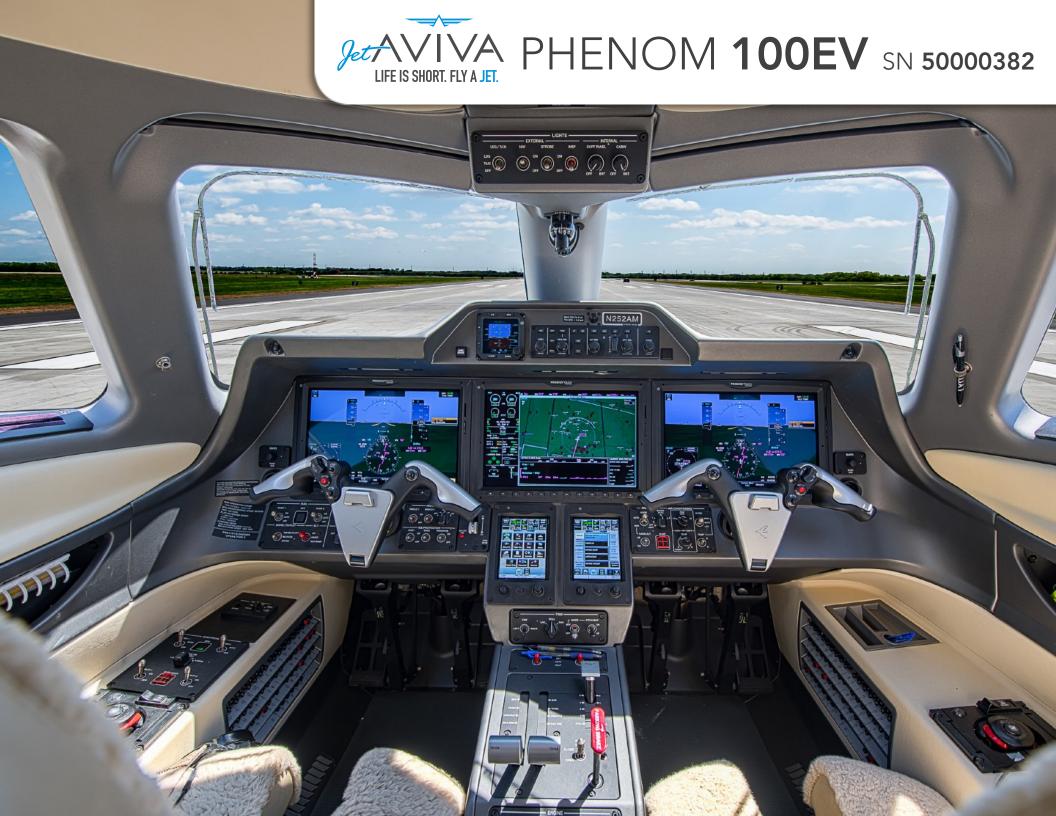

### **AVIONICS:**

#### **Prodigy Touch G3000 Avionics System**

Three 14" Active Matrix LCD Displays
Dual 5.7" Infrared Touch Screen Controllers
Dual Mode S Transponders w/ Diversity & DME
GFC-700 Autopilot with GMC-710 AP Controller
TCAS-I Traffic Alerting and Collision Avoidance
TAWS-B Terrain Awareness and Alerting System
Synthetic Vision System

Chartview

VHF Communication (COM)

**Dual Audio Panels** 

VOR/ILS Navigation (NAV)

Satellite based Navigation (WAAS GPS)

FMS w/ RNP and VNAV

**Emergency Locater Transmitter** 

Cockpit Voice and Data Recorder (CVDR)

Jeppesen Electronic Charts

XM Weather and Radio Receiver