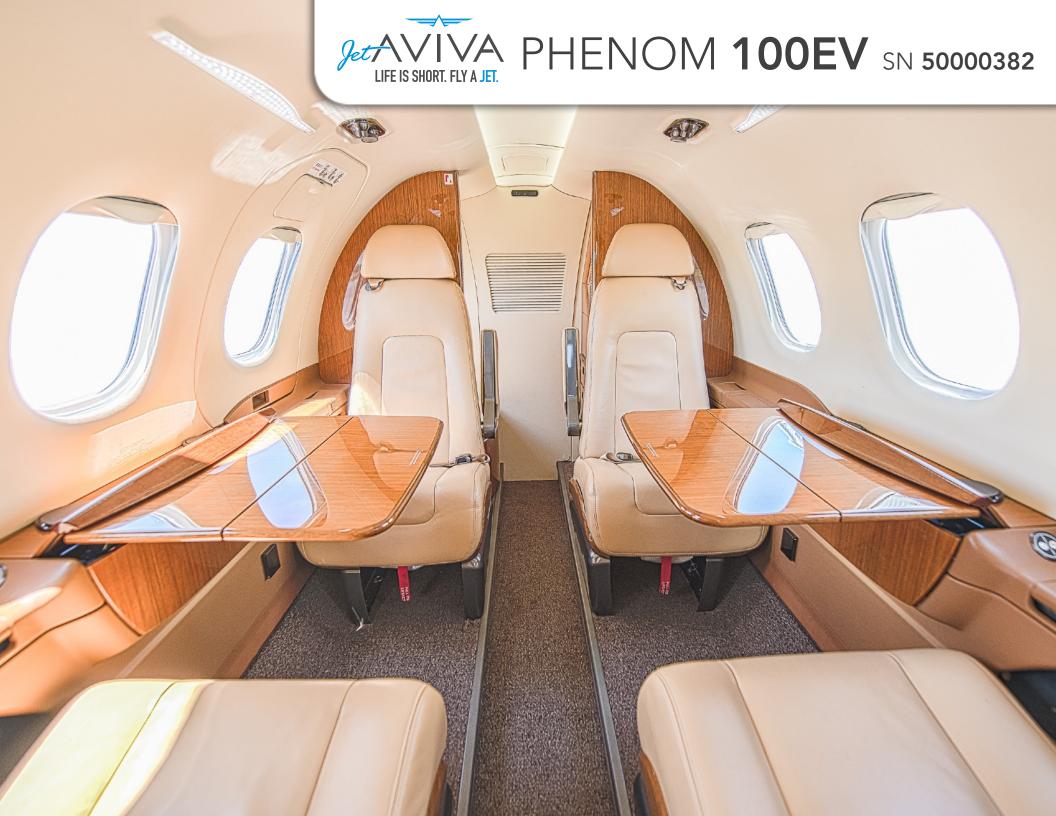

# **INTERIOR & CABIN:**

2018 Factory Sunstone Interior Scheme - Like New Condition
Club configuration and Forward Side facing Seat
Dual Executive Writing Tables
Aft Enclosed Belted Lavatory
Dark High Gloss Woodwork Throughout