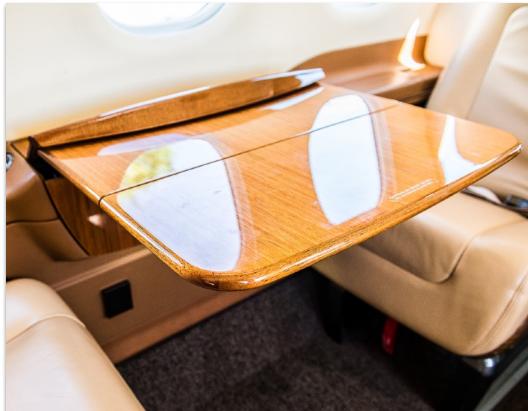

# **INTERIOR & CABIN:**

2018 Factory Sunstone Interior Scheme - Like New Condition
Club configuration and Forward Side facing Seat
Dual Executive Writing Tables
Aft Enclosed Belted Lavatory
Dark High Gloss Woodwork Throughout