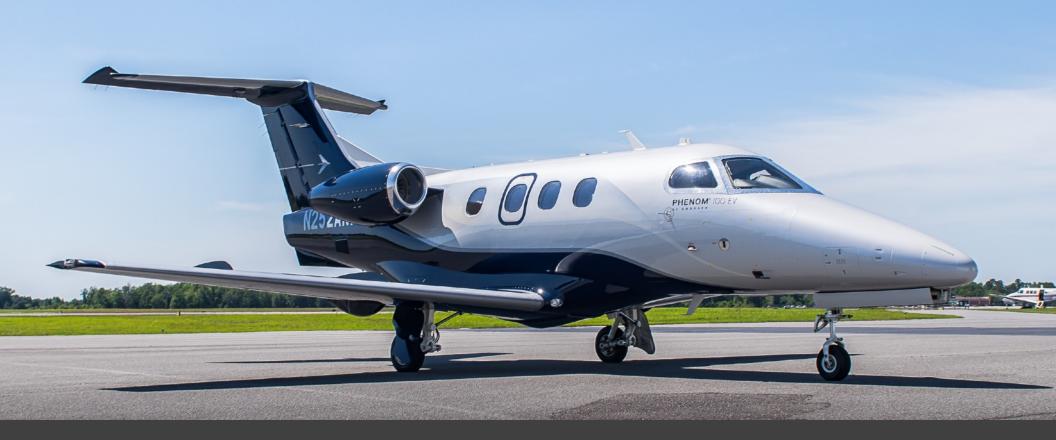

# PHENOM 100EV

SN **50000382** 

YEAR & MODEL: 2017 PHENOM 100EV AIRFRAME TT: 645 SNEW

**SERIAL NUMBER:** 50000382 **ENGINE TT:** 645 / 645 SNEW

**REGISTRATION: N252AM** LOCATION: GEORGIA, USA

# **EXTERIOR & PAINT:**

2018 Factory Original
Grey Pearl over Flag Blue with Cascata Grey Accents

# **INTERIOR & CABIN:**

2018 Factory Sunstone Interior Scheme - Like New Condition
Club configuration and Forward Side facing Seat
Dual Executive Writing Tables
Aft Enclosed Belted Lavatory
Dark High Gloss Woodwork Throughout